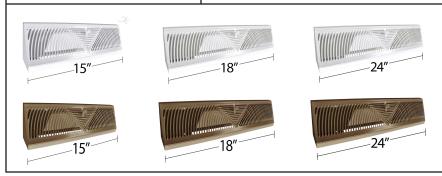

## **PRODUCT INFORMATION SHEET**

Baseboard Register 15",18" and 24" Wide Models

- ✓ ALL STEEL CONSTRUCTION
- ✓ FINISH: WHITE (W) OR BEIGE (B) ENAMEL
- ✓ FREE AREA: 15" 32 sq. in., 18"- 38 sq. in., 24" 50 sq. in.

## **PRODUCT NAME:**

BASEBOARD REGISTER 15", 18", 24"

## **PRODUCT MODEL:**

REGBB15W, REGBB18W, REGBB24W REGBB15B, REGBB18B, REGBB24B

## **PRODUCT DESCRIPTION:**

15", 18", 24" baseboard diffusers. These are the most common sizes of baseboard diffusers. Air Rite is proud to offer these steel construction diffusers with removeable faceplate for easy installation and cleaning.