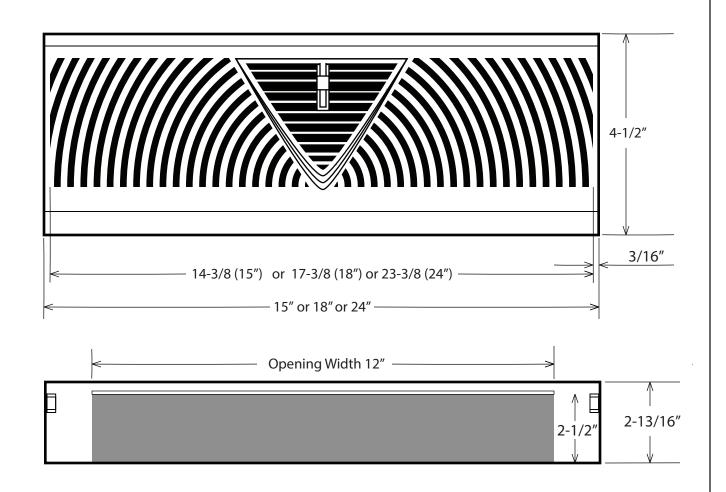

## **PRODUCT INFORMATION SHEET**

Baseboard Register 15",18" and 24" Wide Models

- ✓ ALL STEEL CONSTRUCTION
- ✓ FINISH: WHITE (W) OR BEIGE (B) ENAMEL
- ✓ FREE AREA: 15" 32 sq. in., 18"- 38 sq. in., 24" 50 sq. in.

## **PRODUCT NAME:**

BASEBOARD REGISTER 15", 18", 24"

## **PRODUCT MODEL:**

REGBB15W, REGBB18W, REGBB24W REGBB15B, REGBB18B, REGBB24B

## **PRODUCT DESCRIPTION:**

15", 18", 24" baseboard diffusers. These are the most common sizes of baseboard diffusers. Air Rite is proud to offer these steel construction diffusers with removeable faceplate for easy installation and cleaning.

Mounting hardware not included.