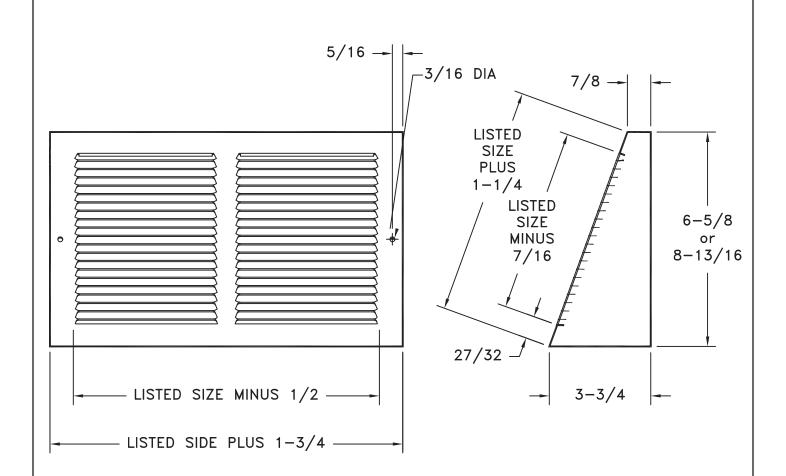

## PRODUCT INFORMATION SHEET

Baseboard Air Return Grille

(W"x H"): 10x6, 12x6, 14x6, 24x6, 30x6, 14x8, 24x8, 30x8

- ✓ ALL STEEL CONSTRUCTION
- √ FOR BASEBOARD INSTALLATIONS/REPLACEMENTS IN OLDER HOMES
- ✓ FINISH: WHITE (W) ENAMEL

## **PRODUCT MODEL:**

BASEBOARD AIR RETURN GRILLE 10"x6", 12"x6", 14"x6", 24"x6", 30"x6", 14 x8", 24"x8", 30"x8" RETAM176106, RETAM176126, RETAM176146, RETAM176246, RETAM176306, RETAM176148 RETAM176248, RETAM176308

## **PRODUCT DESCRIPTION:**

These air return grilles are designed primarily as replacements for older homes. The unique measurements and design replace many manufacturer's grilles that are long ago discontinued. Mounting screws are included.